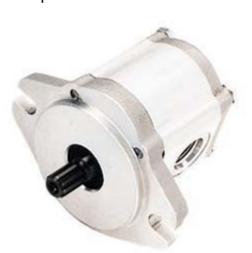

## **Gear Pump**

- 3,000 PSI max pressure
- 5.5 GPM
- Compact aluminum gear housing