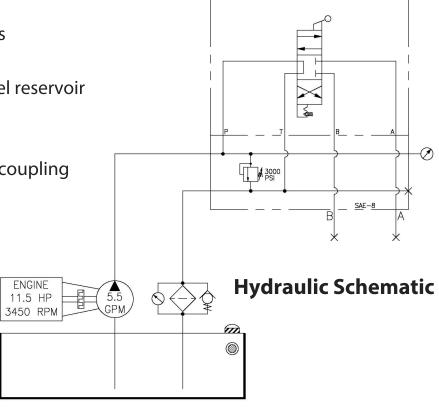

## **Gear Pump**

- 3,000 PSI max pressure
- 5.5 GPM
- Compact aluminum gear housing

# **Industry Proven Engines**

- Reliable commercial series engines
- Fuel efficient OHV design
- Digital CDI ignition
- 11.7 HP
- Integrated fuel tank
- Pull start