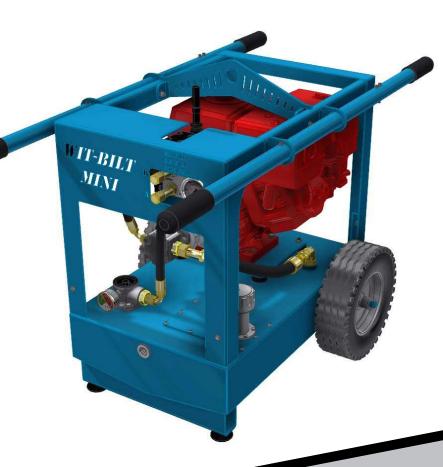

**WIT-BILT MINI** 

Portable Hydraulic Power Unit

Utilizing CNC laser, CNC bending, and 3D Cad software, WIT is able to deliver a quality product at a cost effective price. With multiple options and configurations, the majority of your portable, construction, or mobile related HPU needs can be met with one unit.

### **Features**

- All steel frame and tank components
- Durable powder coat finish
- Welded & pressure tested 12 ga. steel reservoir
- Reinforced engine mounting
- Replaceable frame member
- Magnaloy pump/motor mount and coupling
- Oil level sight glass
- Tank drain plug
- Anti-vibration feet
- Compact size