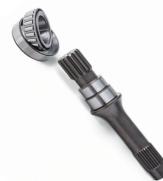

#### **Gold Cup Shaft Assembly for Pumps**

The GOLD CUP® Shaft Assembly for Pumps offers a complete OEM aftermarket kit for GOLD CUP shafts. As a Genuine Parker replacement, this set maintains the durability of your hydrostatic pump. WIT is a Authorized Gold Cup Repair & Service Center.