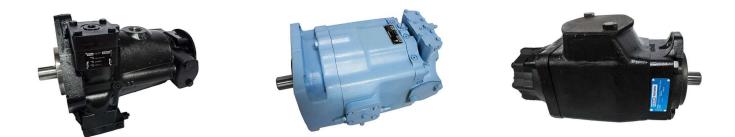

### Variable Displacement Axial Piston Pump for Open and Closed Circuit Applications – C & PC

The Parker C Series Variable Displacement Axial Piston Pumps are engineered for heavy-duty mobile equipment applications. Pumps offer a pressure rating of 6,090 psi, and durable construction. The Parker PC<sup>3</sup> variable displacement axial piston pumps are designed to excel in medium duty applications. Pressure rated to 300 bar (4350 PSI) these robust units are ideal for your compact closed circuit applications.