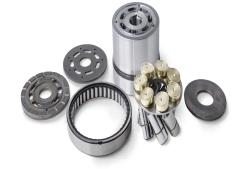

# Gold Cup Complete Rotating Group

The GOLD CUP® Complete Rotating Group is an OEM service part for GOLD CUP hydrostatic pump repair. As a Genuine Parker replacement part, it ensures OEM quality and durability. WIT is a Authorized Gold Cup Repair & Service Center.