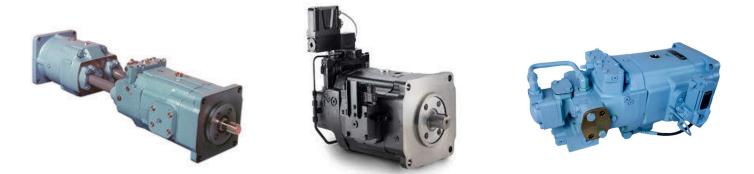

#### Hydrostatic Pumps & Motors for Open and Closed Circuits - Gold Cup Series

Parker Gold Cup Pumps & Motors ensure high performance in severeduty applications. With a robust design, they operate to pressures up to 6,000 psi & speeds up to 3,600 rpm. Before the 2004 acquisition, the product line was known as Denison Gold Cup. We can fix them all!