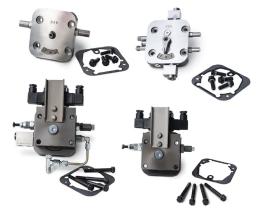

# **Gold Cup Control Manifolds**

The GOLD CUP® Valve Block provides relief and control pressure functions for all GOLD CUP pump sizes. As a Genuine Parker replacement part, it ensures OEM quality and reliability. We can fix most all types of Manifolds. WIT is a Authorized Gold Cup Repair & Service Center.

## **Gold Cup Controls**

GOLD CUP® Input Controls provide a wide range of control options for GOLD CUP applications. As a Genuine Parker replacement, Input Controls maintain the OEM quality and durability of your hydrostatic pump. WIT is a Authorized Gold Cup Repair & Service Center.