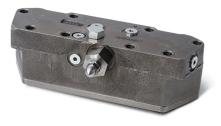

# **Gold Cup Control Manifolds**

The GOLD CUP® Valve Block provides relief and control pressure functions for all GOLD CUP pump sizes. As a Genuine Parker replacement part, it ensures OEM quality and reliability. We can fix most all types of Manifolds. WIT is a Authorized Gold Cup Repair & Service Center.